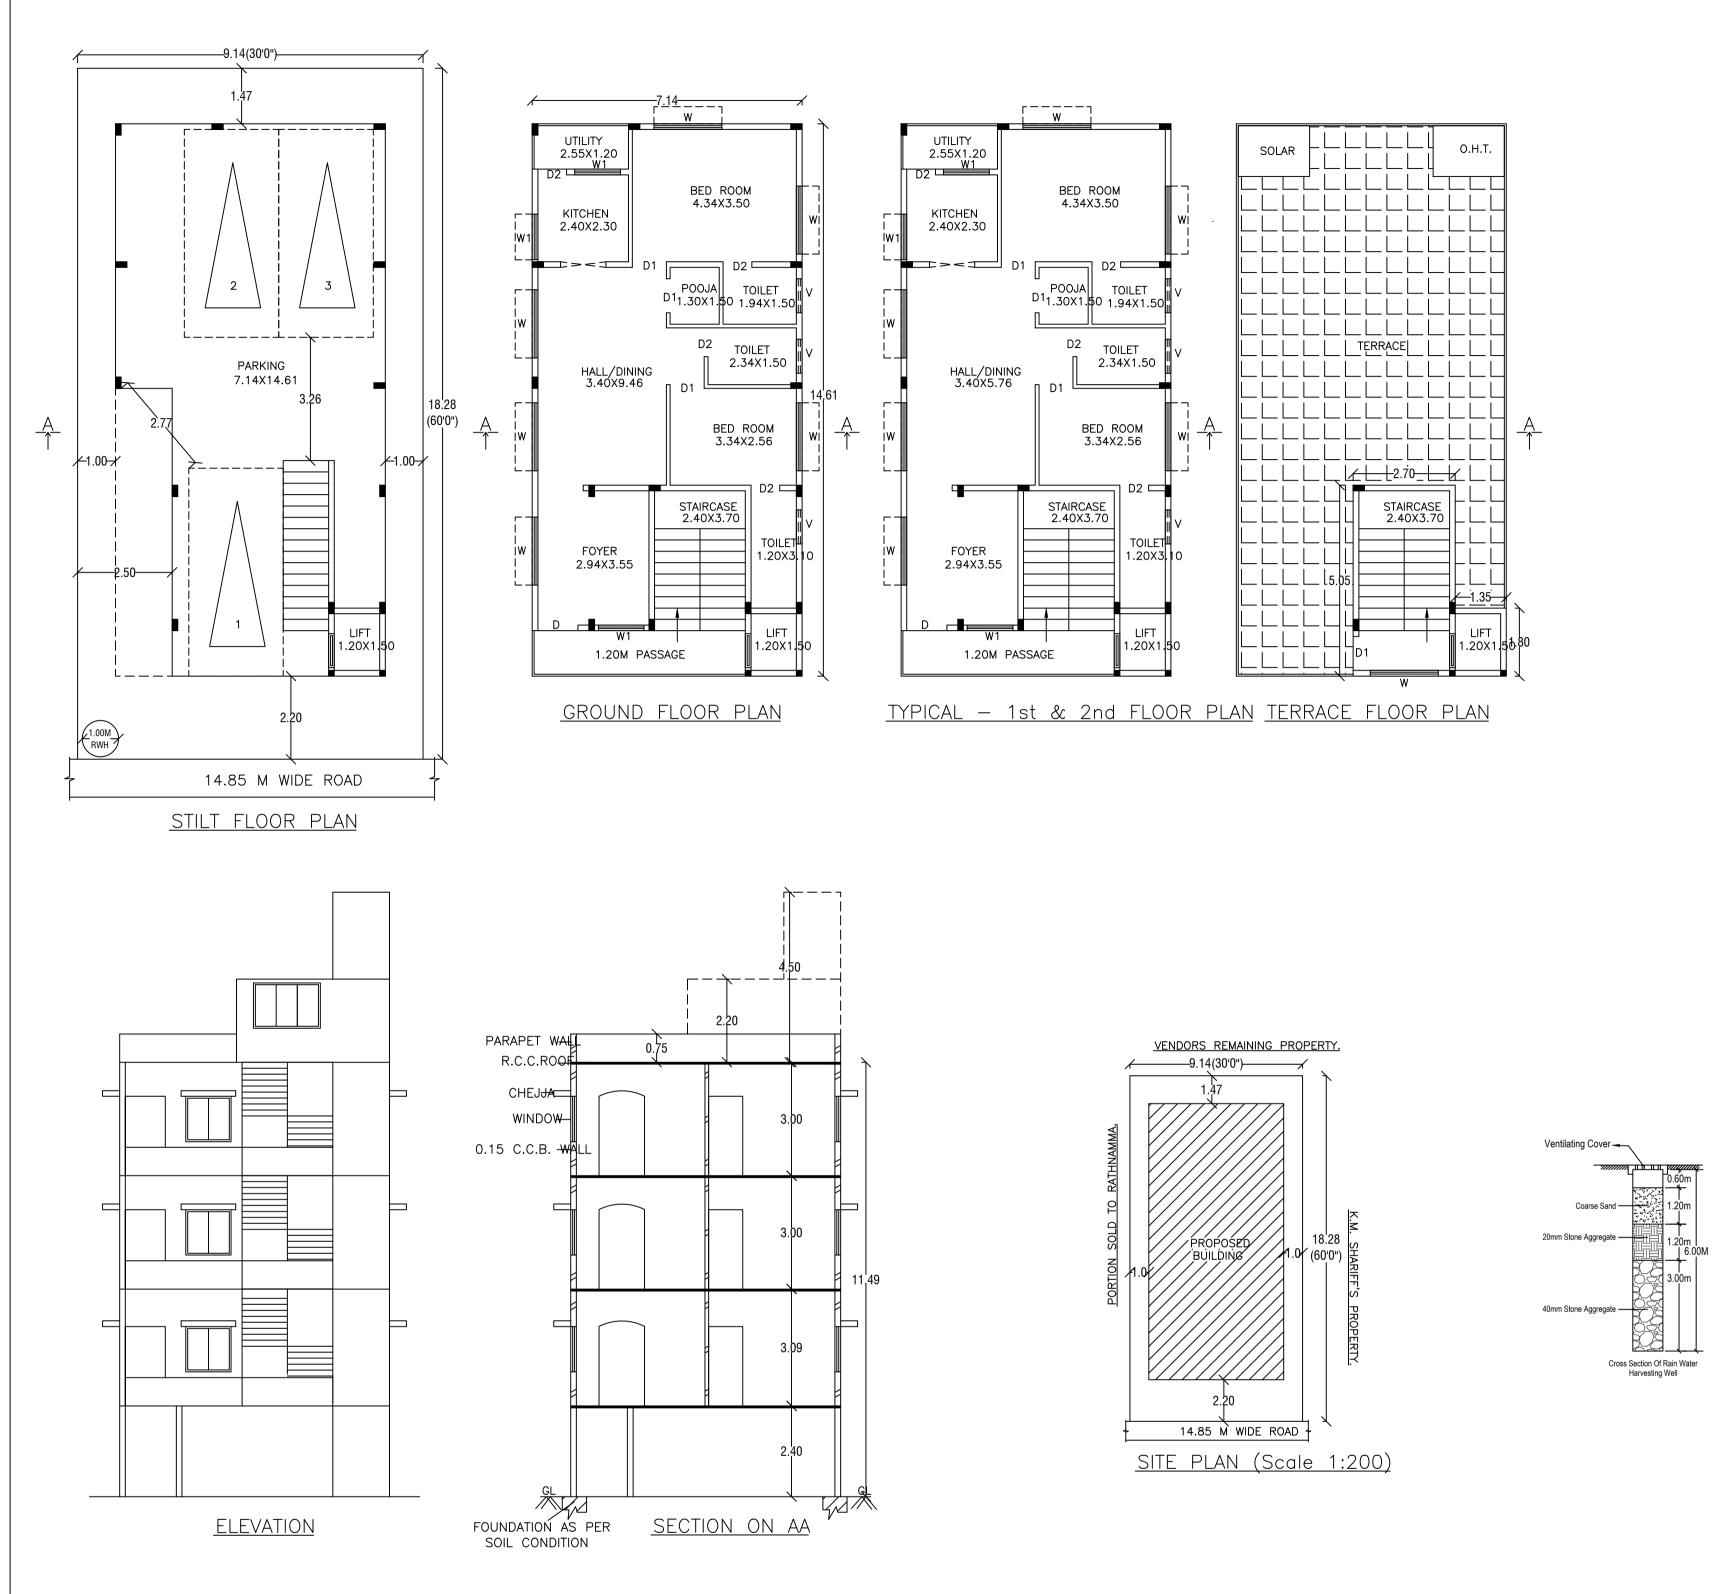

## SCHEDULE OF JOINERY:

| 001120022  | 01 001112111 | •      |        |     |
|------------|--------------|--------|--------|-----|
| BLOCK NAME | NAME         | LENGTH | HEIGHT | NOS |
| A (RESI)   | D2           | 0.76   | 2.10   | 09  |
| A (RESI)   | D1           | 0.90   | 2.10   | 12  |
| A (RESI)   | D            | 1.06   | 2.10   | 03  |
| SCHEDULE   | OF JOINERY   | ·.     |        |     |
| BLOCK NAME | NAME         | LENGTH | HEIGHT | NOS |
| A (RESI)   | W3           | 0.90   | 1.20   | 09  |
| A (RESI)   | W1           | 1.21   | 1.20   | 09  |
| A (RESI)   | W            | 1.80   | 1.20   | 18  |

Approval Condition :

This Plan Sanction is issued subject to the following conditions :

1.Sanction is accorded for the Residential Building at 22/A, NEW THIPPASANDRA MAIN ROAD , JEEVAN BHEEMA NAGAR, BANGALORE., Bangalore. a).Consist of 1Stilt + 1Ground + 2 only.

2.Sanction is accorded for Residential use only. The use of the building shall not be deviated to an other use.

3.96.44 area reserved for car parking shall not be converted for any other purpose. 4.Development charges towards increasing the capacity of water supply, sanitary and power main has to be paid to BWSSB and BESCOM if any.